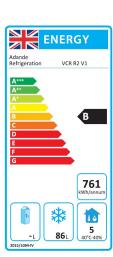

#### Standard drawer

'B' Energy Rating in Freezer Mode

'A' Energy Rating in Fridge Mode

(Consumption 307 kWh/annum)

#### Climate Testing

Tested to Climate Class 4
(30°C & 55% relative humidity)
for temperature and energy
consumption and to Climate
Class 5 (40°C & 40% relative
humidity) for temperature