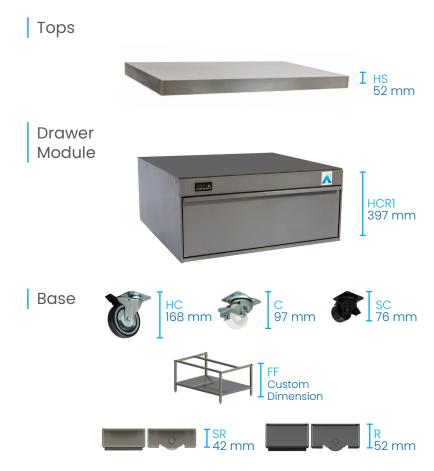

## Options

| CHEF BASE +<br>HEAT SHIELD (HS) | High castor<br>base (HC) |           | Standard castor<br>base (C) |          | Small castor<br>base (SC) |           | Rollers &<br>feet base (R) |          | Small rollers &<br>feet base (SR) |           | Fixed frame<br>base (FF) |           |
|---------------------------------|--------------------------|-----------|-----------------------------|----------|---------------------------|-----------|----------------------------|----------|-----------------------------------|-----------|--------------------------|-----------|
| Finished height                 | 616 mm                   | VCR1/HCHS | 545 mm                      | VCR1/CHS | 524 mm                    | VCR1/SCHS | 501 mm                     | VCR1/RHS | 491 mm                            | VCR1/SRHS | 590-900 mm               | VCR1/FFHS |
| Load-bearing capacity           | 196 kg                   |           | 273 kg                      |          | 498 kg                    |           | 299 kg                     |          | 300 kg                            |           | 185 kg                   |           |

For full options please see our Drawer Customising and Accessories pages