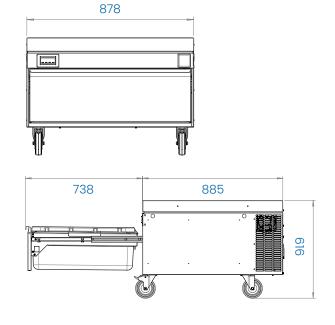

#### Plan View

Chef base (VCR1)
With open drawer

### Elevation

Chef base - hot cookline (VCRI)
High castors (HC)
Heat shield (HS)
VCRI/HCHS