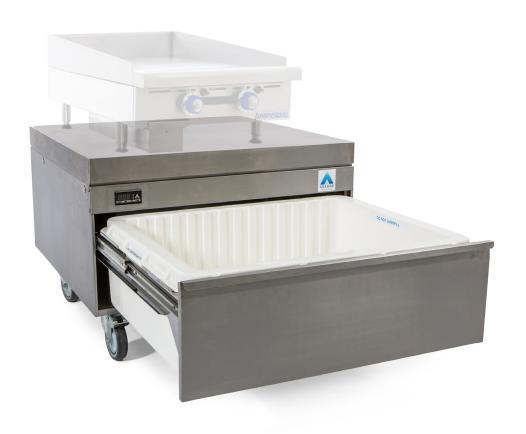

#### Hot cookline

Standard drawer + heat shield

# **Applications**

- Bulk storage at the point of use in the cookline
- Designed for heavy cooking equipment, mounted on either a Heat Shield or Solid Worktop
- Ideal for meat and fish at the optimum storage temperature for each

#### Storage Capacity

Gastronorm (GN) Pans 4 x 1/1 GN

100 mm Deep or equivalent (per Drawer)

Maximum Weight 40 kg of Food (per Drawer)

Volume 86 Litres (per Drawer)