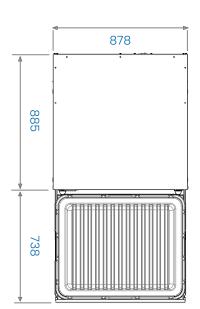

-|-----------|
| Finished height                 | 616 mm                   | VCR1/HCHS | 545 mm                      | VCR1/CHS | 524 mm                    | VCR1/SCHS | 501 mm                     | VCR1/RHS | 491 mm                            | VCR1/SRHS | 590-900 mm               | VCR1/FFHS |
| Load-bearing capacity           | 196 kg                   |           | 273 kg                      |          | 498 kg                    |           | 299 kg                     |          | 300 kg                            |           | 185 kg                   |           |

For full options please see our Drawer Customising and Accessories pages

#### Plan View

Chef base (VCR1)
With open drawer

### Elevation

Chef base - hot cookline (VCRI)
High castors (HC)
Heat shield (HS)
VCRI/HCHS