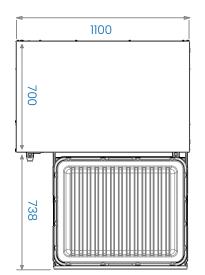

## Cassette two drawer

Standard drawer + cover top

For full options please see our Drawer Customising and Accessories pages

Two drawer cassette (VCS2) With open drawer

Two drawer cassette (VCS2) Flat base (FB) Solid worktop (W) VCS2/FBW