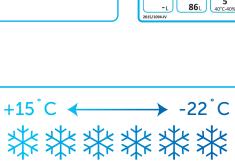

### **Climate Testing**

Tested to **Climate Class 4** (30°C & 55% relative humidity) for temperature and energy consumption and to **Climate Class 5** (40°C & 40% relative humidity) for temperature