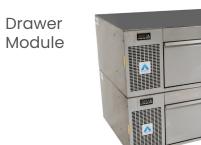

## Cassette two drawer

Standard drawer + cover top

#### Blast Chill For added functionality a BC option is available with this spec Drawer

ADAND

For full options please see our Drawer Customising and Accessories pages

Two drawer cassette (VCS2) With open drawer

Two drawer cassette (VCS2) Flat base (FB) Solid worktop (W) VCS2/FBW