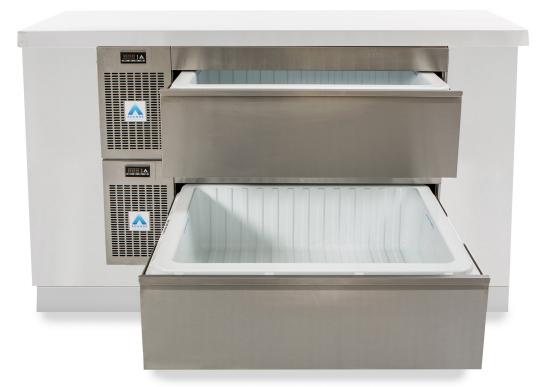

## Cassette two drawer

Standard drawer + cover top

For full options please see our Drawer Customising and Accessories pages

Two drawer cassette (VCS2) With open drawer

Two drawer cassette (VCS2) Flat base (FB) Solid worktop (W) VCS2/FBW