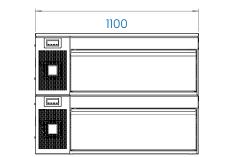

height                                 | 824 mm                                                                                      | VCS2/FBW | Finished height                             | 815 mm                                                                                      | VCS2/FBT |
| Load-bearing capacity                           | Check weight capacity of cook range or other fabricated housing of the Adande Cassette unit |          | Load-bearing capacity                       | Check weight capacity of cook range or other fabricated housing of the Adande Cassette unit |          |

For full options please see our Drawer Customising and Accessories pages



Two drawer cassette (VCS2) With open drawer



Two drawer cassette (VCS2) Flat base (FB) Solid worktop (W) VCS2/FBW