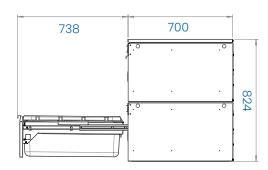

# Options

| STANDARD DRAWER CASSETTE +<br>SOLID WORKTOP (W) | Flat base (FB)                                                                              |          | STANDARD DRAWER CASSETTE +<br>COVER TOP (T) | Flat base (FB)                                                                              |          |
|-------------------------------------------------|---------------------------------------------------------------------------------------------|----------|---------------------------------------------|---------------------------------------------------------------------------------------------|----------|
| Finished height                                 | 824 mm                                                                                      | VCS2/FBW | Finished height                             | 815 mm                                                                                      | VCS2/FBT |
| Load-bearing capacity                           | Check weight capacity of cook range or other fabricated housing of the Adande Cassette unit |          | Load-bearing capacity                       | Check weight capacity of cook range or other fabricated housing of the Adande Cassette unit |          |