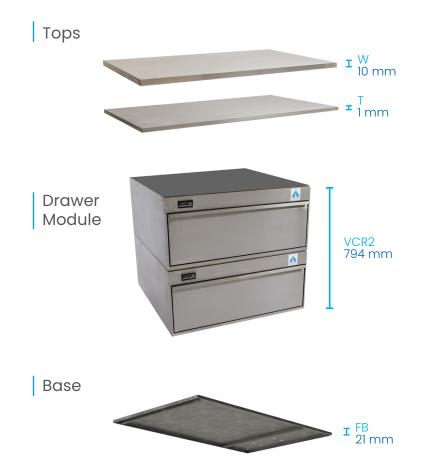

# Cassette two drawer

Standard drawer + cover top

# Options

| STANDARD DRAWER CASSETTE +<br>SOLID WORKTOP (W) | Flat base (FB)                                                                              |          | STANDARD DRAWER CASSETTE +<br>COVER TOP (T) | Flat base (FB)                                                                              |          |
|-------------------------------------------------|---------------------------------------------------------------------------------------------|----------|---------------------------------------------|---------------------------------------------------------------------------------------------|----------|
| Finished height                                 | 824 mm                                                                                      | VCR2/FBW | Finished height                             | 815 mm                                                                                      | VCR2/FBT |
| Load-bearing capacity                           | Check weight capacity of cook range or other fabricated housing of the Adande Cassette unit |          | Load-bearing capacity                       | Check weight capacity of cook range or other fabricated housing of the Adande Cassette unit |          |