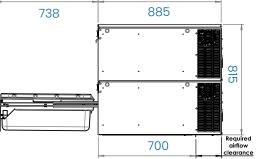

# Options

| STANDARD DRAWER CASSETTE +<br>SOLID WORKTOP (W) | Flat base (FB)                                                                              |          | STANDARD DRAWER CASSETTE +<br>COVER TOP (T) | Flat base (FB)                                                                              |          |
|-------------------------------------------------|---------------------------------------------------------------------------------------------|----------|---------------------------------------------|---------------------------------------------------------------------------------------------|----------|
| Finished height                                 | 824 mm                                                                                      | VCR2/FBW | Finished height                             | 815 mm                                                                                      | VCR2/FBT |
| Load-bearing capacity                           | Check weight capacity of cook range or other fabricated housing of the Adande Cassette unit |          | Load-bearing capacity                       | Check weight capacity of cook range or other fabricated housing of the Adande Cassette unit |          |