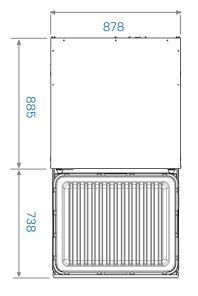

------------------|----------|
| Finished height                                 | 824 mm                                                                                      | VCR2/FBW | Finished height                             | 815 mm                                                                                      | VCR2/FBT |
| Load-bearing capacity                           | Check weight capacity of cook range or other fabricated housing of the Adande Cassette unit |          | Load-bearing capacity                       | Check weight capacity of cook range or other fabricated housing of the Adande Cassette unit |          |

For full options please see our Drawer Customising and Accessories pages

## Plan View

Two drawer cassette (VCR2) With open drawer



Elevation

878