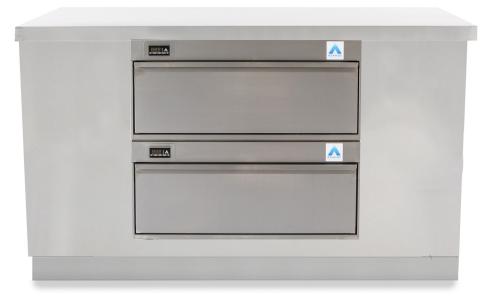

# Cassette two drawer

Standard drawer + cover top



# Applications

Brings refrigeration to the heart of the cookline

ENERGY

VCR R2 V1

В

761 kWh/annu

10 5

\*

86

Adande Refrigeration

- Suitable for pastry and dessert prep
- Perfect storage for garnish and 'mise en place' generally



ADAND

Gastronorm (GN) Pans 4 x 1/1 GN 100 mm Deep or equivalent (per Drawer)

Maximum Weight 40 kg of Food (per Drawer)

> Volume 86 Litres (per Drawer)

## **Climate Testing**

Tested to Climate Class 4 (30°C & 55% relative humidity) for temperature and energy consumption and to Climate **Class 5** (40°C & 40% relative humidity) for temperature

## Electrical

Mains Supply 230 Vac 50 Hz

Power Socket (included) Correct 2 or 3 Pin Plug fitted for each country

Mains Lead (included) 2 Metre Coiled Lead

# +15°C ← → -22°C \*\*\*

- Bulk storage right a