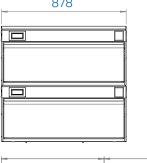

----------------|----------|
| Finished height                                 | 824 mm                                                                                      | VCR2/FBW | Finished height                             | 815 mm                                                                                      | VCR2/FBT |
| Load-bearing capacity                           | Check weight capacity of cook range or other fabricated housing of the Adande Cassette unit |          | Load-bearing capacity                       | Check weight capacity of cook range or other fabricated housing of the Adande Cassette unit |          |

For full options please see our Drawer Customising and Accessories pages

## Plan View

Two drawer cassette (VCR2) With open drawer



Elevation

878