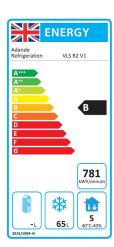

## Shallow drawer

'B' Energy Rating in Freezer Mode

'A' Energy Rating in Fridge Mode

(Consumption 325 kWh/annum)

### Climate Testing

Tested to **Climate Class 4** (30°C & 55% relative humidity) for temperature and energy consumption and to **Climate Class 5** (40°C & 40% relative humidity) for temperature