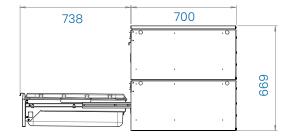

| SHALLOW DRAWER CASSETTE +<br>COVER TOP (T) | Flat Base (FB)                                                                              |          |
|--------------------------------------------|---------------------------------------------------------------------------------------------|----------|
| Finished height                            | 699 mm                                                                                      | VLS2/FBT |
| Load-bearing capacity                      | Check weight capacity of cook range or other fabricated housing of the Adande Cassette unit |          |

# VLS2/FBT

Shallow drawer cassette (VLS2)

Elevation

Flat base (FB) Cover top (T)