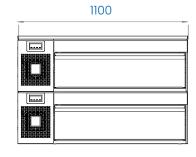

# VLS2/FBT

Shallow drawer cassette (VLS2)

Elevation

Flat base (FB) Cover top (T)

# Tops

VLS2 677 mm