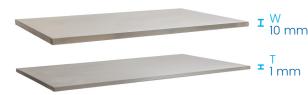

| Flat Base (FB)                                                                              |          |
|--------------------------------------------|---------------------------------------------------------------------------------------------|----------|
| Finished height                            | 699 mm                                                                                      | VLS2/FBT |
| Load-bearing capacity                      | Check weight capacity of cook range or other fabricated housing of the Adande Cassette unit |          |

For full options please see our Drawer Customising and Accessories pages

## Plan View

Shallow drawer cassette (VLS2) With open drawer

# VLS2/FBT

Shallow drawer cassette (VLS2)

Elevation

Flat base (FB) Cover top (T)







# Tops







VLS2 677 mm