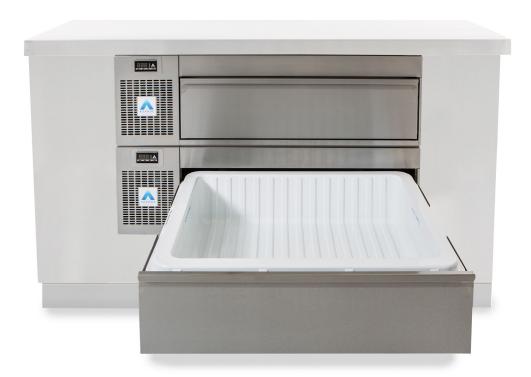

## Cassette two drawer

Shallow drawer + cover top

## **Storage Capacity**

Gastronorm (GN) Pans 4 x 1/1 GN

75 mm Deep or equivalent (per Drawer)

Maximum Weight

30 kg of Food (per Drawer)

Volume 65 Litres (per Drawer)

## Plan View

Shallow drawer cassette (VLS2) With open drawer