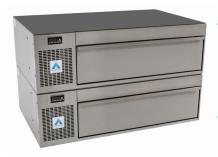

at Base (FB)                                                                              |          |
|--------------------------------------------|---------------------------------------------------------------------------------------------|----------|
| Finished height                            | 699 mm                                                                                      | VLS2/FBT |
| Load-bearing capacity                      | Check weight capacity of cook range or other fabricated housing of the Adande Cassette unit |          |

For full options please see our Drawer Customising and Accessories pages

## Plan View

Shallow drawer cassette (VLS2) With open drawer

# VLS2/FBT

Shallow drawer cassette (VLS2)

Elevation

Flat base (FB) Cover top (T)







# Tops







VLS2 677 mm