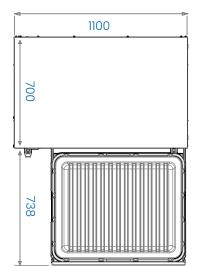

## Plan View

Shallow drawer cassette (VLS2) With open drawer

# VLS2/FBT

Shallow drawer cassette (VLS2)

Elevation

Flat base (FB) Cover top (T)