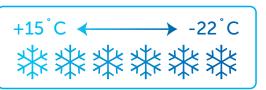

### Climate Testing

Tested to Climate Class 4
(30°C & 55% relative humidity)
for temperature and energy
consumption and to Climate
Class 5 (40°C & 40% relative
humidity) for temperature