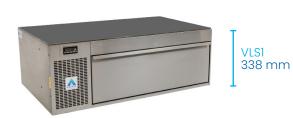

# Options

| SHALLOW DRAWER CASSETTE +<br>SOLID WORKTOP (W) | Flat base (FB)                                                                              |          |
|------------------------------------------------|---------------------------------------------------------------------------------------------|----------|
| Finished height                                | 369 mm                                                                                      | VLS1/FBW |
| Load-bearing capacity                          | Check weight capacity of cook range or other fabricated housing of the Adande Cassette unit |          |