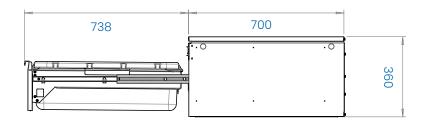

| SHALLOW DRAWER CASSETTE +<br>COVER TOP (T) | Flat base (FB)                                                                              |          |
|--------------------------------------------|---------------------------------------------------------------------------------------------|----------|
| Finished height                            | 360 mm                                                                                      | VLS1/FBT |
| Load-bearing capacity                      | Check weight capacity of cook range or other fabricated housing of the Adande Cassette unit |          |

## Elevation

Shallow drawer cassette (VLS1)
Flat base (FB)
Cover top (T)
VLS2/FBT