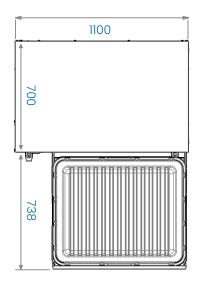

### Cassette one drawer

Shallow depth drawer + cover top

### Plan View

Shallow drawer cassette (VLS1) With open drawer