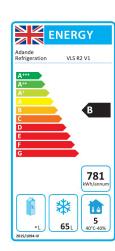

### Shallow drawer

'B' Energy Rating in Freezer Mode

'A' Energy Rating in Fridge Mode

(Consumption 325 kWh/annum)

### Climate Testing

Tested to Climate Class 4
(30°C & 55% relative humidity)
for temperature and energy
consumption and to Climate
Class 5 (40°C & 40% relative
humidity) for temperature