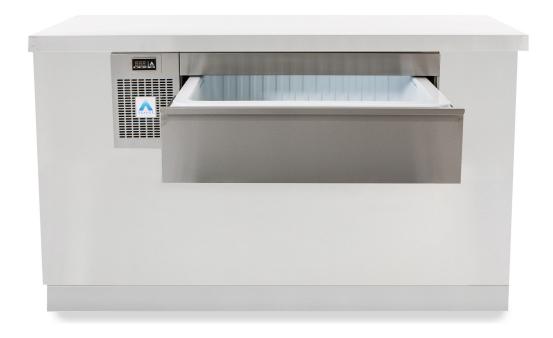

### Cassette one drawer

Shallow depth drawer + cover top

### Plan View

Shallow drawer cassette (VLS1) With open drawer

## Elevation

Shallow drawer cassette (VLS1)
Flat base (FB)
Cover top (T)
VLS2/FBT