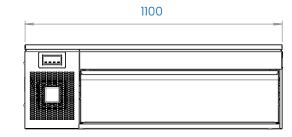

de Cassette unit |          |

| SHALLOW DRAWER CASSETTE +<br>COVER TOP (T) | Flat base (FB)                                                                              |          |
|--------------------------------------------|---------------------------------------------------------------------------------------------|----------|
| Finished height                            | 360 mm                                                                                      | VLS1/FBT |
| Load-bearing capacity                      | Check weight capacity of cook range or other fabricated housing of the Adande Cassette unit |          |

### Plan View

Shallow drawer cassette (VLS1) With open drawer

## Elevation

Shallow drawer cassette (VLS1)
Flat base (FB)
Cover top (T)
VLS2/FBT

# Tops