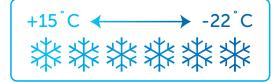

## Hydrocarbon R600a Refrigerant Standard drawer 'B' Energy Rating in Freezer Mode 'A' Energy Rating in Fridge Mode (Consumption 307 kWh/annum)

Tested to **Climate Class 4** (30°C & 55% relative humidity) for temperature and energy consumption and to **Climate Class 5** (40°C & 40% relative humidity) for temperature