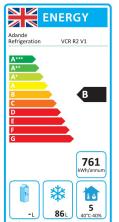

## Hydrocarbon R600a Refrigerant Standard drawer 'B' Energy Rating in Freezer Mode 'A' Energy Rating in Fridge Mode (Consumption 307 kWh/annum)

Tested to **Climate Class 4** (30°C & 55% relative humidity) for temperature and energy consumption and to **Climate Class 5** (40°C & 40% relative humidity) for temperature