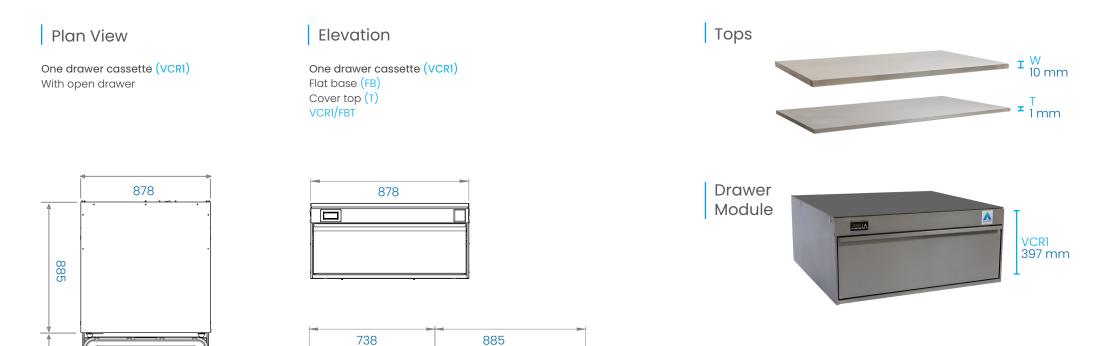

# Options

738

| STANDARD DRAWER CASSETTE +<br>SOLID WORKTOP (W) | Flat base (FB)                                                                              |          | STANDARD DRAWER CASSETTE +<br>COVER TOP (T) | Flat base (FB)                                                                              |          |
|-------------------------------------------------|---------------------------------------------------------------------------------------------|----------|---------------------------------------------|---------------------------------------------------------------------------------------------|----------|
| Finished height                                 | 428 mm                                                                                      | VCR1/FBW | Finished height                             | 418 mm                                                                                      | VCR1/FBT |
| Load-bearing capacity                           | Check weight capacity of cook range or other fabricated housing of the Adande Cassette unit |          | Load-bearing capacity                       | Check weight capacity of cook range or other fabricated housing of the Adande Cassette unit |          |

For full options please see our Drawer Customising and Accessories pages

418

Required airflow clearance

700