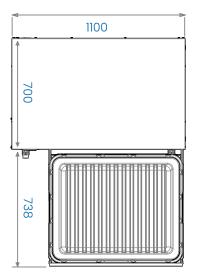

-----------------|---------------------------------------------------------------------------------------------|----------|
| Finished Height                                 | 824 mm                                                                                      | HCS2/FBW | Finished Height                             | 815 mm                                                                                      | HCS2/FBT |
| Load-bearing capacity                           | Check weight capacity of cook range or other fabricated housing of the Adande Cassette unit |          | Load-bearing capacity                       | Check weight capacity of cook range or other fabricated housing of the Adande Cassette unit |          |

## Plan View

Two drawer cassette (HCS2) With open drawer



# Elevation

Two drawer cassette (HCS2) Flat base (FB) Cover top (T) HCS2/FBT