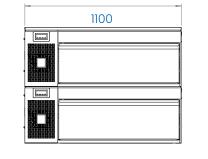

------------------------------|----------|
| Finished Height                                 | 824 mm                                                                                      | HCS2/FBW | Finished Height                             | 815 mm                                                                                      | HCS2/FBT |
| Load-bearing capacity                           | Check weight capacity of cook range or other fabricated housing of the Adande Cassette unit |          | Load-bearing capacity                       | Check weight capacity of cook range or other fabricated housing of the Adande Cassette unit |          |

## Plan View

Two drawer cassette (HCS2) With open drawer



# Elevation

Two drawer cassette (HCS2) Flat base (FB) Cover top (T) HCS2/FBT