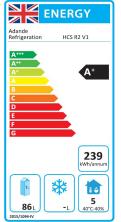

### Storage Capacity

Gastronorm (GN) Pans 4 x 1/1 GN 100 mm Deep or equivalent (per Drawer)

Maximum Weight 40 kg of Food (per Drawer)

Volume 86 Litres (per Drawer)

Tested to Climate Class 4 (30°C & 55% relative humidity) for temperature and energy consumption and to Climate **Class 5** (40°C & 40% relative humidity) for temperature