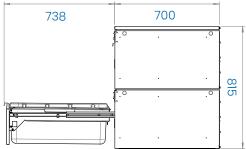

# Elevation

Two drawer cassette (HCS2) Flat base (FB) Cover top (T) HCS2/FBT

# Options

| STANDARD DRAWER CASSETTE +<br>SOLID WORKTOP (W) | Flat Base (FB)                                                                              |          | STANDARD DRAWER CASSETTE +<br>COVER TOP (T) | Flat Base (FB)                                                                              |          |
|-------------------------------------------------|---------------------------------------------------------------------------------------------|----------|---------------------------------------------|---------------------------------------------------------------------------------------------|----------|
| Finished Height                                 | 824 mm                                                                                      | HCS2/FBW | Finished Height                             | 815 mm                                                                                      | HCS2/FBT |
| Load-bearing capacity                           | Check weight capacity of cook range or other fabricated housing of the Adande Cassette unit |          | Load-bearing capacity                       | Check weight capacity of cook range or other fabricated housing of the Adande Cassette unit |          |