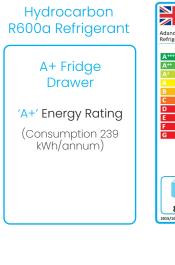

### Storage Capacity

Gastronorm (GN) Pans 4 x 1/1 GN 100 mm Deep or equivalent (per Drawer)

Maximum Weight 40 kg of Food (per Drawer)

Volume 86 Litres (per Drawer)

Tested to Climate Class 4 (30°C & 55% relative humidity) for temperature and energy consumption and to Climate **Class 5** (40°C & 40% relative humidity) for temperature