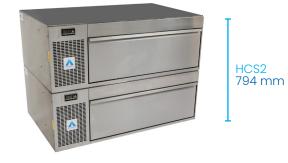

# Cassette two drawer - fridge only

Standard drawers + cover top

# Elevation

Two drawer cassette (HCS2) Flat base (FB) Cover top (T) HCS2/FBT