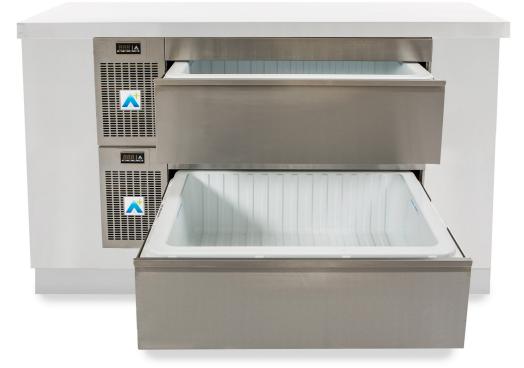

# Cassette two drawer - fridge only

Standard drawers + cover top

# Applications

- Brings refrigeration to the heart of the cookline
- Bulk storage right at the point of use
- Ideal for meat, deli and larder prep
- Suitable for pastry and dessert prep
- Perfect storage for garnish and 'mise en place' generally

### Storage Capacity

Gastronorm (GN) Pans 4 x 1/1 GN 100 mm Deep or equivalent (per Drawer)

Maximum Weight 40 kg of Food (per Drawer)

Volume 86 Litres (per Drawer)

Tested to Climate Class 4 (30°C & 55% relative humidity) for temperature and energy consumption and to Climate **Class 5** (40°C & 40% relative humidity) for temperature