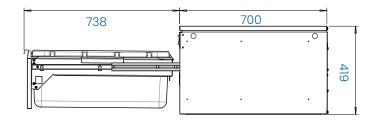

## Options

| STANDARD DRAWER CASSETTE +<br>SOLID WORKTOP (W) | Flat base (FB)                                                                              |          | STANDARD DRAWER CASSETTE + COVER TOP (T) | Flat base (FB)                                                                              |          |
|-------------------------------------------------|---------------------------------------------------------------------------------------------|----------|------------------------------------------|---------------------------------------------------------------------------------------------|----------|
| Finished height                                 | 428 mm                                                                                      | HCS1/FBW | Finished height                          | 419 mm                                                                                      | HCS1/FBT |
| Load-bearing capacity                           | Check weight capacity of cook range or other fabricated housing of the Adande Cassette unit |          | Load-bearing capacity                    | Check weight capacity of cook range or other fabricated housing of the Adande Cassette unit |          |

## Elevation

One drawer cassette (HCS1) Flat base (FB) Cover top (T) HCS1/FBT