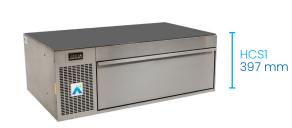

## Options

| STANDARD DRAWER CASSETTE +<br>SOLID WORKTOP (W) | Flat base (FB)                                                                              |          | STANDARD DRAWER CASSETTE + COVER TOP (T) | Flat base (FB)                                                                              |          |
|-------------------------------------------------|---------------------------------------------------------------------------------------------|----------|------------------------------------------|---------------------------------------------------------------------------------------------|----------|
| Finished height                                 | 428 mm                                                                                      | HCS1/FBW | Finished height                          | 419 mm                                                                                      | HCS1/FBT |
| Load-bearing capacity                           | Check weight capacity of cook range or other fabricated housing of the Adande Cassette unit |          | Load-bearing capacity                    | Check weight capacity of cook range or other fabricated housing of the Adande Cassette unit |          |