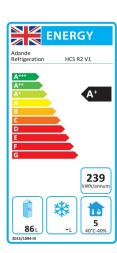

#### A+ Fridge Drawer

'A+' Energy Rating

(Consumption 239 kWh/annum)

### Climate Testing

Tested to Climate Class 4
(30°C & 55% relative humidity)
for temperature and energy
consumption and to Climate
Class 5 (40°C & 40% relative
humidity) for temperature