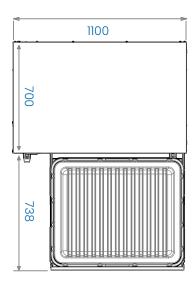

## Elevation

One drawer cassette (HCS1) Flat base (FB) Cover top (T) HCS1/FBT

## Options

| STANDARD DRAWER CASSETTE +<br>SOLID WORKTOP (W) | Flat base (FB)                                                                              |          | STANDARD DRAWER CASSETTE + COVER TOP (T) | Flat base (FB)                                                                              |          |
|-------------------------------------------------|---------------------------------------------------------------------------------------------|----------|------------------------------------------|---------------------------------------------------------------------------------------------|----------|
| Finished height                                 | 428 mm                                                                                      | HCS1/FBW | Finished height                          | 419 mm                                                                                      | HCS1/FBT |
| Load-bearing capacity                           | Check weight capacity of cook range or other fabricated housing of the Adande Cassette unit |          | Load-bearing capacity                    | Check weight capacity of cook range or other fabricated housing of the Adande Cassette unit |          |