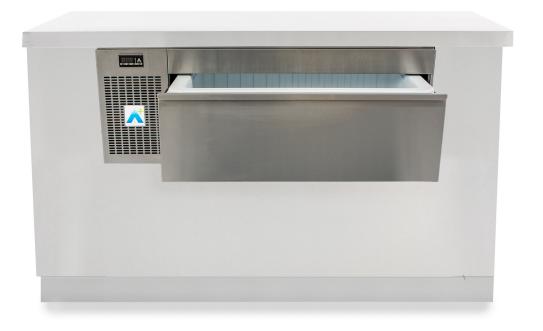

## Cassette one drawer - fridge only

Standard drawer + cover top

For full options please see our Drawer Customising and Accessories pages

One drawer cassette (HCS1) With open drawer