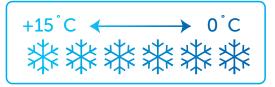

### Climate Testing

Tested to Climate Class 4
(30°C & 55% relative humidity)
for temperature and energy
consumption and to Climate
Class 5 (40°C & 40% relative
humidity) for temperature