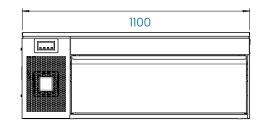

For full options please see our Drawer Customising and Accessories pages

One drawer cassette (HCS1) With open drawer